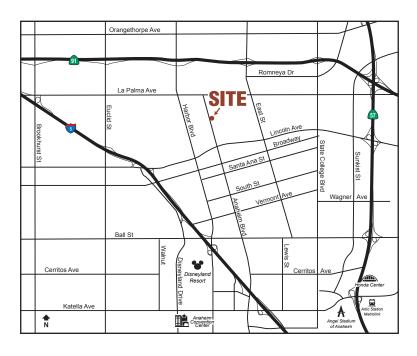

# 700 N Anaheim Boulevard & 111 E. Wilhelmina Street Anaheim • California

#### **Features**

- Aggregate ± 2,985 SF Commercial/ Industrial Space
- Aggregate On-Site Lot Size ±14,328 SF (0.33 Acres)
- Broad City of Anaheim Mixed-Use Zoning
- Area Trending to Multi-Family Residential
- Near Downtown Anaheim Civic Center/ Packing House District
- Traffic Count 19,400 CPD (City of Anaheim 2020)
- Nearby 5, 57 & 91 Freeway Access