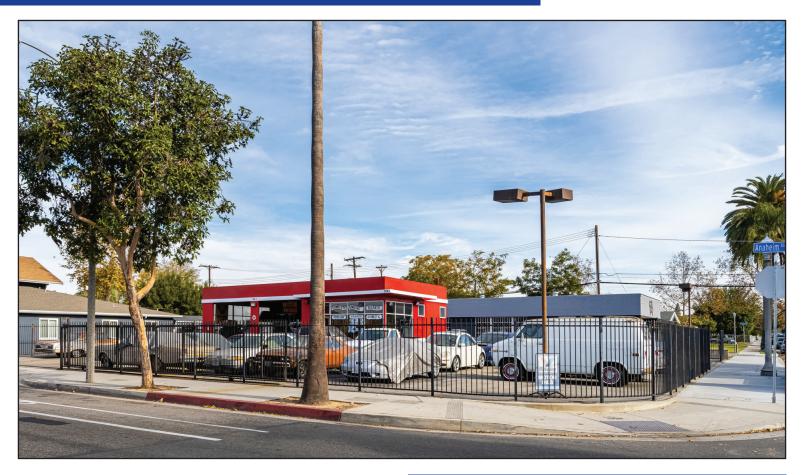

## AUTO REPAIR SHOP COMMERCIAL/INDUSTRIAL BUILDING

# 700 N Anaheim Boulevard & 111 E. Wilhelmina Street Anaheim • California

#### **Features**

- Aggregate ± 2,985 SF Commercial/ Industrial Space
- Aggregate On-Site Lot Size ±14,328 SF (0.33 Acres)
- Broad City of Anaheim Mixed-Use Zoning
- Area Trending to Multi-Family Residential
- Near Downtown Anaheim Civic Center/ Packing House District
- Traffic Count 19,400 CPD (City of Anaheim 2020)
- Nearby 5, 57 & 91 Freeway Access