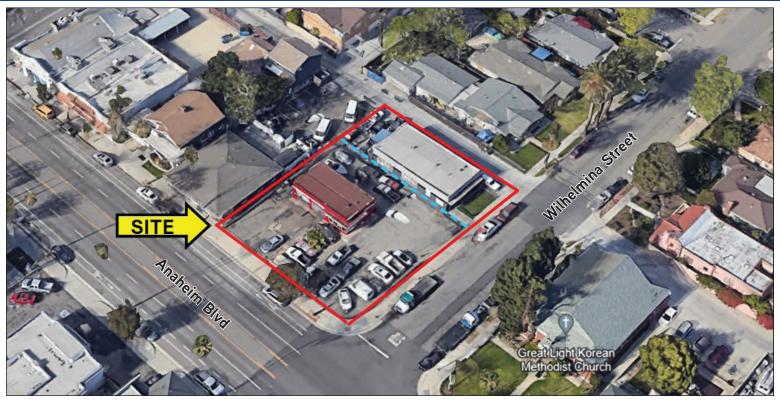

# 700 N Anaheim Boulevard & 111 E. Wilhelmina Street Anaheim • California

#### **Features**

- Aggregate ± 2,985 SF Commercial/ Industrial Space
- Aggregate On-Site Lot Size ±14,328 SF (0.33 Acres)
- Broad City of Anaheim Mixed-Use Zoning
- Area Trending to Multi-Family Residential
- Near Downtown Anaheim Civic Center/ Packing House District
- Traffic Count 19,400 CPD (City of Anaheim 2020)
- Nearby 5, 57 & 91 Freeway Access