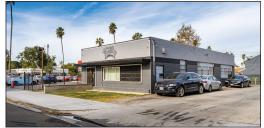

## AUTO REPAIR SHOP COMMERCIAL/INDUSTRIAL BUILDING

#### **Features**

- Aggregate ± 2,985 SF Commercial/ Industrial Space
- Aggregate On-Site Lot Size ±14,328 SF (0.33 Acres)
- Broad City of Anaheim Mixed-Use Zoning
- Area Trending to Multi-Family Residential
- Near Downtown Anaheim Civic Center/ Packing House District
- Traffic Count 19,400 CPD (City of Anaheim 2020)
- Nearby 5, 57 & 91 Freeway Access

# 700 N Anaheim Boulevard & 111 E. Wilhelmina Street Anaheim • California