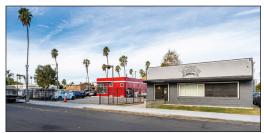

## AUTO REPAIR SHOP COMMERCIAL/INDUSTRIAL BUILDING

#### **Features**

- Aggregate ± 2,985 SF Commercial/ Industrial Space
- Aggregate On-Site Lot Size ±14,328 SF (0.33 Acres)
- Broad City of Anaheim Mixed-Use Zoning
- Area Trending to Multi-Family Residential
- Near Downtown Anaheim Civic Center/ Packing House District
- Traffic Count 19,400 CPD (City of Anaheim 2020)
- Nearby 5, 57 & 91 Freeway Access

# 700 N Anaheim Boulevard & 111 E. Wilhelmina Street Anaheim • California