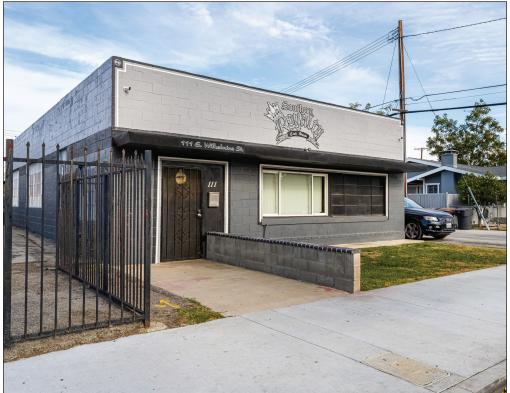

# 700 N Anaheim Boulevard & 111 E. Wilhelmina Street Anaheim • California

#### **Features**

- Aggregate ± 2,985 SF Commercial/ Industrial Space
- Aggregate On-Site Lot Size ±14,328 SF (0.33 Acres)
- Broad City of Anaheim Mixed-Use Zoning
- Area Trending to Multi-Family Residential
- Near Downtown Anaheim Civic Center/ Packing House District
- Traffic Count 19,400 CPD (City of Anaheim 2020)
- Nearby 5, 57 & 91 Freeway Access