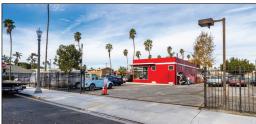

## AUTO REPAIR SHOP COMMERCIAL/INDUSTRIAL BUILDING

#### **Features**

- Aggregate ± 2,985 SF Commercial/ Industrial Space
- Aggregate On-Site Lot Size ±14,328 SF (0.33 Acres)
- Broad City of Anaheim Mixed-Use Zoning
- Area Trending to Multi-Family Residential
- Near Downtown Anaheim Civic Center/ Packing House District
- Traffic Count 19,400 CPD (City of Anaheim 2020)
- Nearby 5, 57 & 91 Freeway Access

# 700 N Anaheim Boulevard & 111 E. Wilhelmina Street Anaheim • California