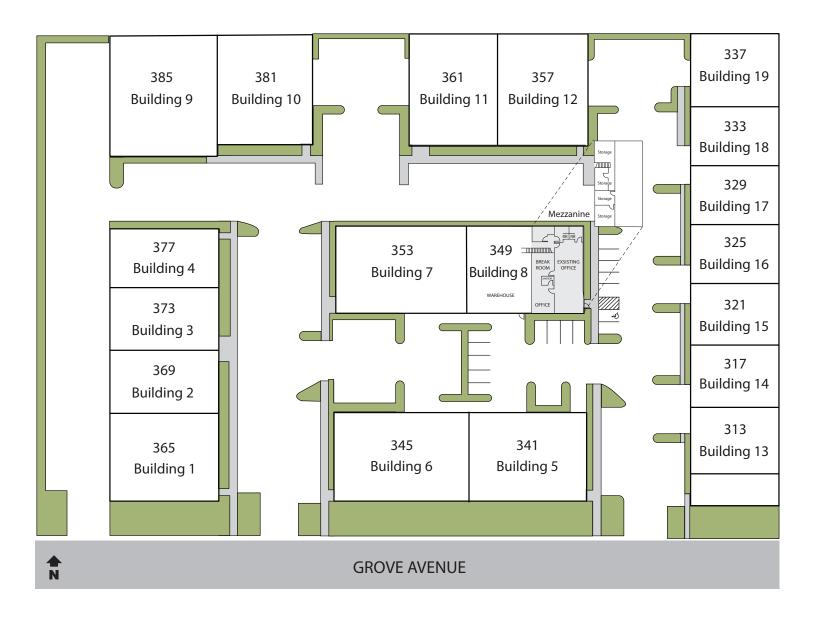

## INDUSTRIAL CONDO FOR LEASE

# ± 5,858 SF



#### **Features**

- High Image Business Park Environment/ Industrial Condo
- 400 Amp / 120/208 Volt / 3 Phase Power
- Mezzanine Storage (1,200+ SF)
- 1 Ground Level Door
- Warehouse Clearance: 20'
- Fire Sprinklers / Sky Lights
- Parking +/- 2:1,000
- Close to 57, 5, 22 and 55 Freeways

For further information, please contact:



Paul Kott Realtors, Inc. **PAUL KOTT** 1225 W. Lincoln Avenue Anaheim, CA 92805 714.772.7000 714.772.3372 Fax paulkott@pkrealtors.com www.paulkottrealtors.com CalBRE #00637576/ #01842644

### 349 W. Grove Avenue Orange • California



#### 349 W. GROVE AVENUE, ORANGE



#### For further information, please contact:

Paul Kott Realtors, Inc. **PAUL KOTT** 1225 W. Lincoln Avenue Anaheim, CA 92805 714.772.7000 714.772.3372 Fax paulkott@pkrealtors.com www.paulkottrealtors.com CalBRE #00637576/ #01842644

No warranty or representation, express or implied, is made as to the accuracy of the information contained herein, and same is submitted subject to errors, omissions, change of price, rental or other conditions, withdrawal without notice, and to any special listing conditions, imposed by our principals.