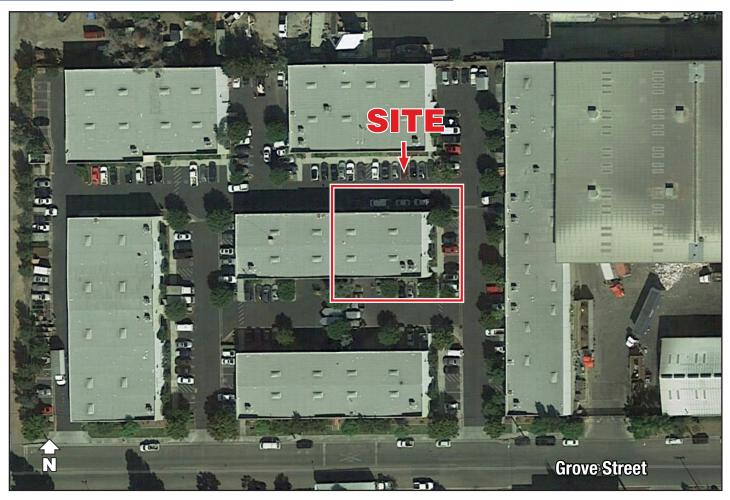

## INDUSTRIAL CONDO FOR LEASE

# ± 5,858 SF



#### **Features**

- High Image Business Park Environment/ Industrial Condo
- 400 Amp / 120/208 Volt / 3 Phase Power
- Mezzanine Storage (1,200+ SF)
- 1 Ground Level Door
- Warehouse Clearance: 20'
- Fire Sprinklers / Sky Lights
- Parking +/- 2:1,000
- Close to 57, 5, 22 and 55 Freeways

For further information, please contact:



Paul Kott Realtors, Inc. **PAUL KOTT** 1225 W. Lincoln Avenue Anaheim, CA 92805 714.772.7000 714.772.3372 Fax paulkott@pkrealtors.com www.paulkottrealtors.com CalBRE #00637576/ #01842644

### 349 W. Grove Avenue Orange • California



#### 349 W. GROVE AVENUE, ORANGE



#### For further information, please contact:

Paul Kott Realtors, Inc. **PAUL KOTT** 1225 W. Lincoln Avenue Anaheim, CA 92805 714.772.7000 714.772.3372 Fax paulkott@pkrealtors.com www.paulkottr